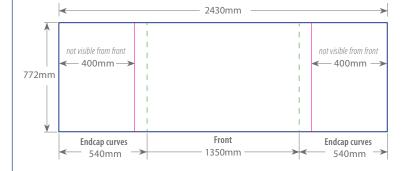

### **Technical Specification**

Artwork @25% Full size 607.5mm x 193mm 2430mm x 772mm

#### **Artwork Requirements**

- Artwork must be set up at 25% with 3mm bleed (to the overall outside edge) and in CMYK
- Images must not exceed 100% in size @300dpi resolution
- Guidelines must not be within the artwork as these will print
- Colour profiles should NOT be embedded
- Overprint fill MUST be turned OFF in all cases
- All transparencies should be flattened
- The finished graphic should be saved out as a single spread (not as separate pages).