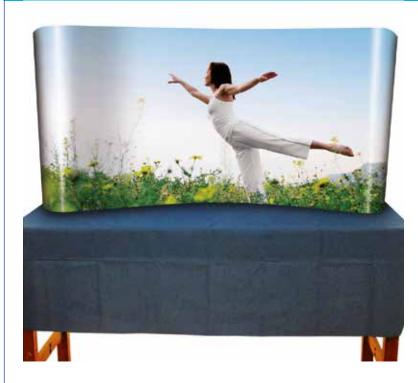

### **Technical Specification**

Artwork @25% Full size 607.5mm x 193mm 2430mm x 772mm