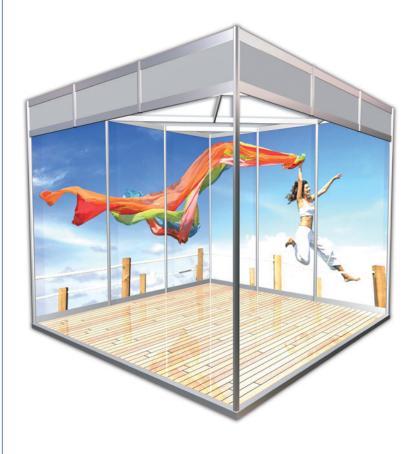

# ARTWORK GUIDELINES SHELL-PAC

## **Technical Specification**

Sodem (Panel Sizes)

Artwork @ 25% 236.5mm x 585mm
Full size 946mm x 2340mm

Octanorm (Panel Sizes)

Artwork @ 25% 237.5mm x 585mm Full size 950mm x 2340mm

Modul Classic (Panel Sizes)

Artwork @ 25% 236.25mm x 600mm
Full size 945mm x 2400mm

Please contact Clip for sizes of all other Shell-pac items.