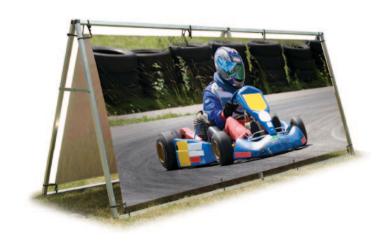

## **Technical Specification**

| Graphic for 1000 x 2500mm |  |
|---------------------------|--|
| Panel @25%                |  |
| Full size                 |  |

Graphic for 1250 x 3000mm

Panel @25% Full size 585mm x 210mm 2840mm x 840mm

585mm x 210mm

2340mm x 840mm