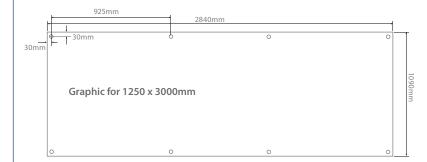

## **Technical Specification**

| Graphic for 1000 x 2500mm |  |
|---------------------------|--|
| Panel @25%                |  |
| Full size                 |  |

Graphic for 1250 x 3000mm

Panel @25% Full size 585mm x 210mm 2840mm x 840mm