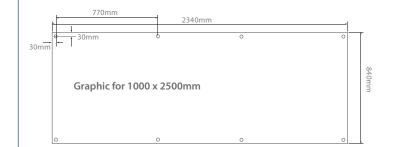

## **Technical Specification**

| Graphic for 1000 x 2500mm |  |
|---------------------------|--|
| Panel @25%                |  |
| Full size                 |  |

Graphic for 1250 x 3000mm

Panel @25% Full size 585mm x 210mm 2840mm x 840mm

585mm x 210mm

2340mm x 840mm