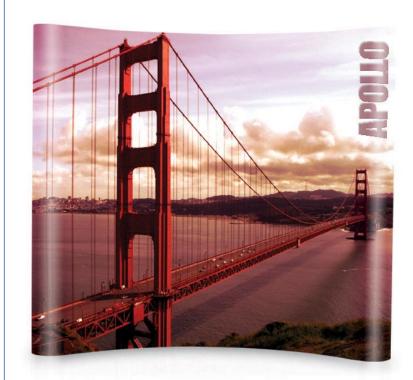

## ARTWORK GUIDELINES APOLLO STANDARD POP-UP







# If you have any questions, or need some guidance, please contact our Graphics Department on **0117 937 26 36**.

## **Technical Specification**

End Panels (Endcaps) @25% Full size Front Main Panel @25% Full size Back Main Panel @25% Full size

125mm x 561.25mm 500mm x 2245mm

174.75mm x 561.25mm 699mm x 2245mm

> 195mm x 561.25mm 780mm x 2245mm

PLEASE SET UP AS A SINGLE SPREAD

ANY TEXT PAST THE CENTRE POINT OF THE ENDCAPS WILL NOT BE VISIBLE FROM THE FRONT OF THE STAND.

## **Artwork Requirements**

- Artwork must be set up at 25% with 3mm bleed (to the overall outside edge) and in CMYK
- Images must not exceed 100% in size @300dpi resolution
- Guidelines must not be within the artwork as these will print
- Colour profiles should NOT be embedded
- Overprint fill MUST be turned O