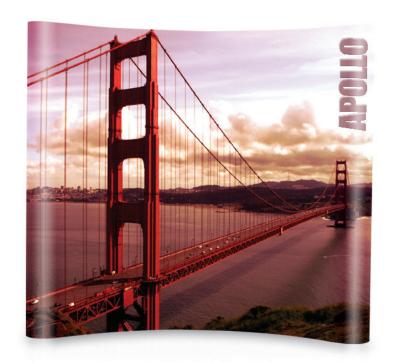

Our Apollo pop-up stand is simple and unique with a patented design. The popup stand consists of just graphics and a lightweight frame – no heavy magnetic bars! It can be set up in less than a minute, all thanks to the revolutionary magnetic nodes, making Apollo the most innovative pop up stand on the market!

Pop-up stands are ideal for first time exhibitors or for sales presentations, events, trade shows and general exhibition display purposes.

The Apollo pop-up stand is available in a range of sizes and comes with the reassurance of our lifetime guarantee and after sales service.