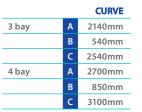

# PRODUCT SPECIFICATION APOLLO POP-UP



#### Pop-Up illustrations - plan view

#### Pop-Up dimensions









## Apollo Standard 3 bay

with moulded carry case

- Height 2.25m
- 3 Bay frame
- 5 Graphic panel pack
- Bag for frame
- Carry case

Product Code Price

## Apollo Standard 4 bay

with moulded carry case

- Height 2.25m
- 4 Bay frame
- 6 Graphic panel pack
- Bag for frame
- Carry case

Product Code Price

### **Standard Replacement graphics**

| Main Panel 700mm x 2245mm |        |
|---------------------------|--------|
| Product Code              | APSGCS |
| Price                     | £225   |
| Endcap 500mm x 2245mm     |        |

#### **Apollo Mini 3 bay**

- Height 1.97m
- 3 Bay frame
- 5 Graphic panels
- Bag for frame

APS3X3

£1,855

APS4X3

£2,190

APSGEC

£175

Moulded carry case or Nylon carry bag

| Product Code                  | АРМЗХЗ |
|-------------------------------|---