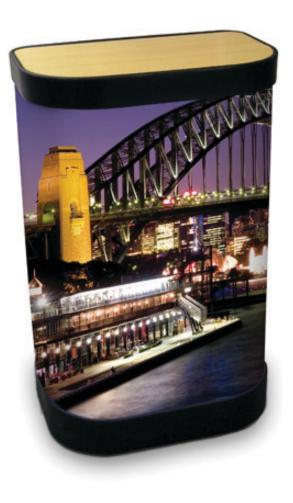

### ARTWORK GUIDELINES ZEUS CONVERSION PLINTH



Plan view



# If you have any questions, or need some guidance, please contact our Graphics Department on **0117 937 26 36**.

#### **Technical Specification**

Artwork @25% Full size 435mm x 197mm 1740mm x 788mm

#### **Artwork Requirements**

- Artwork must be set up at 25% with 3mm bleed (to the overall outside edge) and in CMYK
- Images must not exceed 100% in size @300dpi resolution
- Guidelines must not be within the artwork as these will print
- Colour profiles should NOT be embedded
- Overprint fill MUST be turned OFF in all cases
- All transparencies should be flattened
- The finished graphic should be saved out as a single spread (not as separate pages).

#### **Exporting Your PDFs**

Quark Export layout as PDF Settings - Bleed: Symmetric 3mm - Resolution: 300dpi

Acrobat Dist